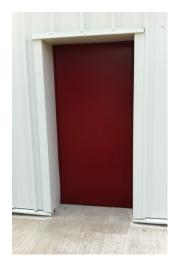

**PROJECT:** Steel Stock Holders, Rotherham

**PRODUCT:** Electric Operated Insulated Shutters, 2No. 7100mm(W) x 5500mm(H)

5No. Steel Hinged Doors, 1000mm(W) x 2100mm(H)

New extension to existing steel stock holders building. A&C Maintenance Ltd was awarded the contract for supply & installation of 2No. Large electrically operated insulated roller shutters and 5No. Steel hinged fire exit doors.

The shutters were manufactured with complete wind anchored guides, head & side seals and powered by direct drive motors with integral safety brakes.

The steel hinged doors were supplied with 2 point panic bolts, overhead door closers, external access devices and powder coat finished.