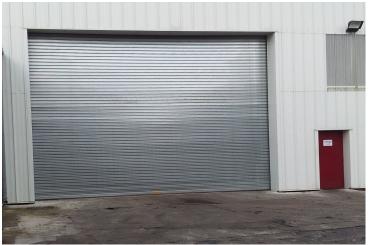

**PROJECT:** Steel Stock Holders, Rotherham

**PRODUCT:** Electric Operated Insulated Shutters, 2No. 7100mm(W) x 5500mm(H)

5No. Steel Hinged Doors, 1000mm(W) x 2100mm(H)

New extension to existing steel stock holders building. A&C Maintenance Ltd was awarded the contract for supply & installation of 2No. Large electrically operated insulated roller shutters and 5No. Steel hinged fire exit doors.

The shutters were manufactured with complete wind anchored guides, head & side seals and powered by direct drive motors with integral safety brakes.

The steel hinged doors were supplied with 2 point panic bolts, overhead door closers, external access devices and powder coat finished.