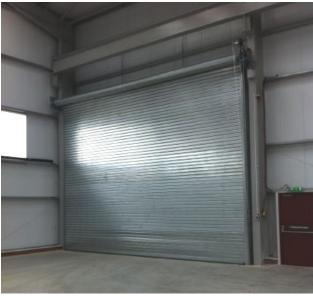

**PROJECT:** Steel Stock Holders, Rotherham

**PRODUCT:** Electric Operated Insulated Shutters, 2No. 7100mm(W) x 5500mm(H)

5No. Steel Hinged Doors, 1000mm(W) x 2100mm(H)

New extension to existing steel stock holders building. A&C Maintenance Ltd was awarded the contract for supply & installation of 2No. Large electrically operated insulated roller shutters and 5No. Steel hinged fire exit doors.

The shutters were manufactured with complete wind anchored guides, head & side seals and powered by direct drive motors with integral safety brakes.

The steel hinged doors were supplied with 2 point panic bolts, overhead door closers, external access devices and powder coat finished.