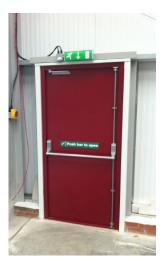

**PROJECT:** Steel Stock Holders, Rotherham

**PRODUCT:** Electric Operated Insulated Shutters, 2No. 7100mm(W) x 5500mm(H)

5No. Steel Hinged Doors, 1000mm(W) x 2100mm(H)

New extension to existing steel stock holders building. A&C Maintenance Ltd was awarded the contract for supply & installation of 2No. Large electrically operated insulated roller shutters and 5No. Steel hinged fire exit doors.

The shutters were manufactured with complete wind anchored guides, head & side seals and powered by direct drive motors with integral safety brakes.

The steel hinged doors were supplied with 2 point panic bolts, overhead door closers, external access devices and powder coat finished.