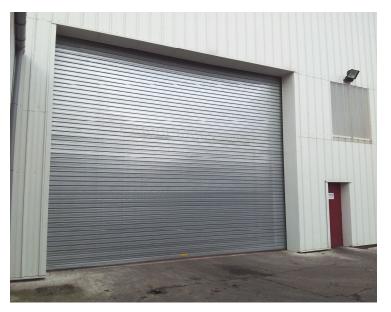

**PROJECT:** Steel Stock Holders, Rotherham

**PRODUCT:** Electric Operated Insulated Shutters, 2No. 7100mm(W) x 5500mm(H)

5No. Steel Hinged Doors, 1000mm(W) x 2100mm(H)

New extension to existing steel stock holders building. A&C Maintenance Ltd was awarded the contract for supply & installation of 2No. Large electrically operated insulated roller shutters and 5No. Steel hinged fire exit doors.

The shutters were manufactured with complete wind anchored guides, head & side seals and powered by direct drive motors with integral safety brakes.

The steel hinged doors were supplied with 2 point panic bolts, overhead door closers, external access devices and powder coat finished.