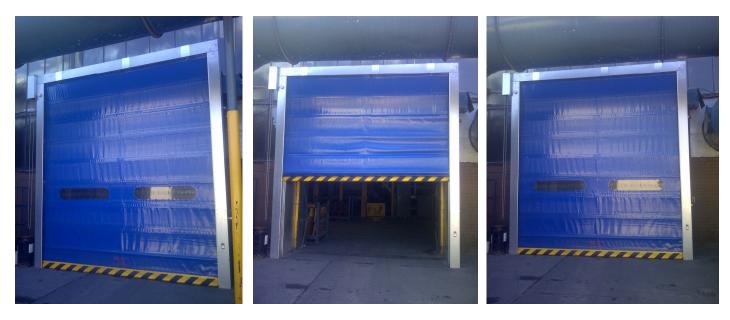

## **PRODUCT:** High Speed Fold Up Doors, 1No. 4000mm(W) x 3500mm(H), 1No. 3600mm(W) x 3600mm(H)

The project involved supply & installation of 2No. High Speed Fold Up Doors. Blue colour curtain with 2No. vision panels and black & yellow safety chevrons to the bottom rail.

Activation of the doors are via induction loop sensors, inside & outside. Cutting of the loop slots and civil works were also carried out by A&C Maintenance Ltd.

Due to the limited headroom inside the building the doors were mounted externally and included a motor cover for protection against the weather.