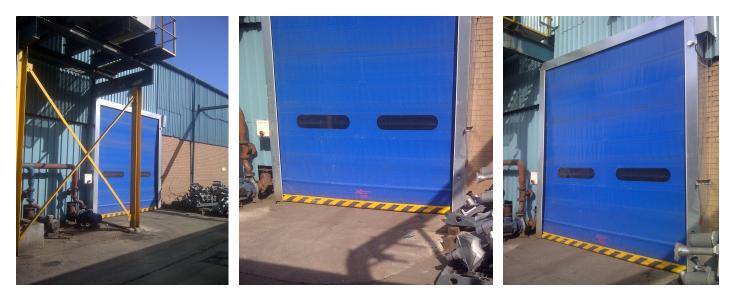

## **PRODUCT:** High Speed Fold Up Doors, 1No. 4000mm(W) x 3500mm(H), 1No. 3600mm(W) x 3600mm(H)

The project involved supply & installation of 2No. High Speed Fold Up Doors. Blue colour curtain with 2No. vision panels and black & yellow safety chevrons to the bottom rail.

Activation of the doors are via induction loop sensors, inside & outside. Cutting of the loop slots and civil works were also carried out by A&C Maintenance Ltd.

Due to the limited headroom inside the building the doors were mounted externally and included a motor cover for protection against the weather.