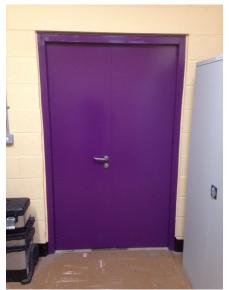

Colour finish was BS14 E53 (Green) to leaf & frame one side BS24 C39 (Purple) to the opposite side of frame & leaf.

Unit 11b, Monksbridge Trading Estate, Dinnington, Sheffield, South Yorkshire, S25 3QZ