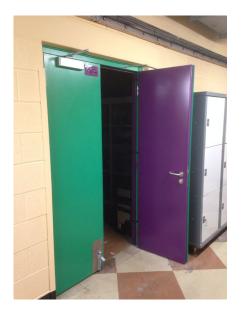

## **PRODUCT:** 2No. Fire Resistance Steel Doors, 1370mm(W) x 2195mm(H), PPC 2No. Colours

The project brief was to provide high security hinged doors with 2 hour fire resistance. The door must have a different colour to each side due to colour coded areas.

A&C Maintenance Ltd supplied & installed 2No. Double leaf steel 2 hour fire resistant doors with anti-jemmy astragal & frame studs. Hardware consisted of lock & lever handles, slimline door closer, leaf selector, flush bolts, floor bolt and floor mounted stops.

Colour finish was BS14 E53 (Green) to leaf & frame one side BS24 C39 (Purple) to the opposite side of frame & leaf.

Unit 11b, Monksbridge Trading Estate, Dinnington, Sheffield, South Yorkshire, S25 3QZ