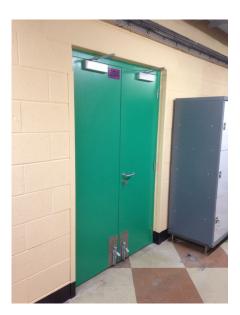

Colour finish was BS14 E53 (Green) to leaf & frame one side BS24 C39 (Purple) to the opposite side of frame & leaf.

Unit 11b, Monksbridge Trading Estate, Dinnington, Sheffield, South Yorkshire, S25 3QZ