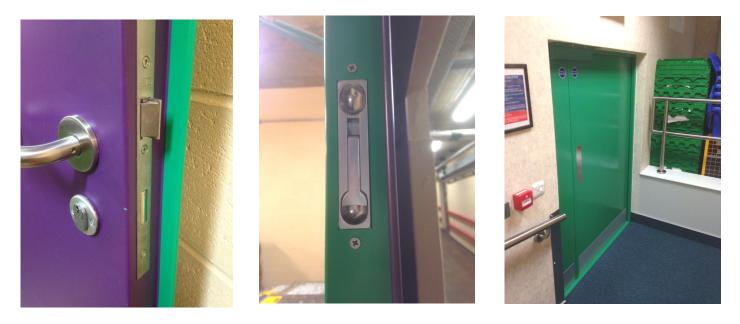

A&C Maintenance Ltd supplied & installed 2No. Double leaf steel 2 hour fire resistant doors with anti-jemmy astragal & frame studs. Hardware consisted of lock & lever handles, slimline door closer, leaf selector, flush bolts, floor bolt and floor mounted stops.