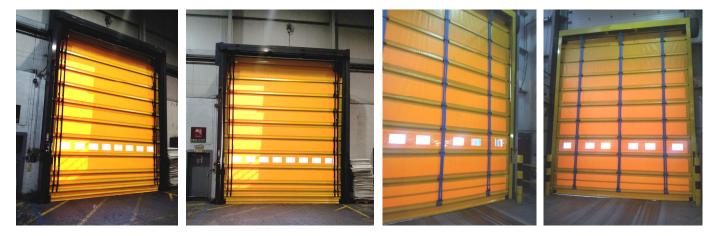

## SCOPE OF WORKS: Repair & Upgrade 4No. High Speed Doors

Our client decided it was time to invest in upgrading their existing high speed doors with new replacement curtains.

The existing curtains had incurred damage over time and part of the clients project brief was to design & add replaceable wear strips to the new curtains, ensuring increased lifespan of the curtains and reduced long term repairs expenditure.

Replacement curtains included wind bars, lifting straps, buckles and webbing clamps.

## **BEFORE MODIFICATIONS**

## **AFTER MODIFICATIONS**

Unit 11b, Monksbridge Trading Estate, Dinnington, Sheffield, South Yorkshire, S25 3QZ

Tel : (01909) 568 010 Fax : (01909) 568 946