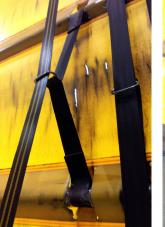

Replacement curtains included wind bars, lifting straps, buckles and webbing clamps.

## **BEFORE MODIFICATIONS**