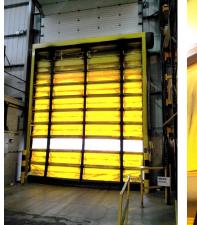

## SCOPE OF WORKS: Repair & Upgrade 4No. High Speed Doors

Our client decided it was time to invest in upgrading their existing high speed doors with new replacement curtains.

The existing curtains had incurred damage over time and part of the clients project brief was to design & add replaceable wear strips to the new curtains, ensuring increased lifespan of the curtains and reduced long term repairs expenditure.

Replacement curtains included wind bars, lifting straps, buckles and webbing clamps.